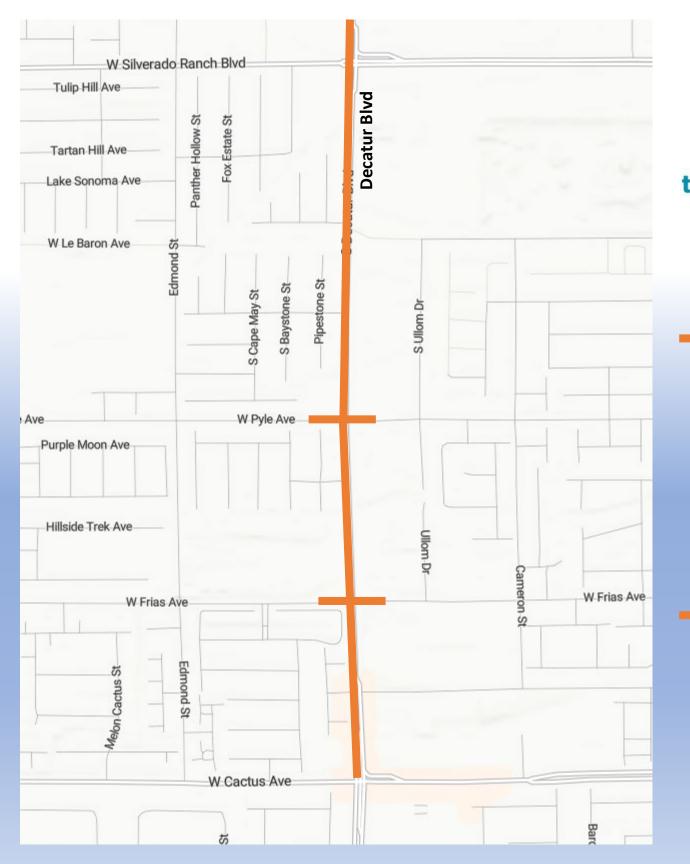

## Decatur Blvd from Cactus Ave to Silverado Ranch Working Hours 7:00am - 3:30pm Lane Restrictions 24 Hours

- East Half Road Closure
- 1 Lane Open Northbound and Southbound Decatur between Cactus and Silverado Ranch.
- Dedicated Left Turn Lanes at Silverado Ranch.

Pyle Avenue and Frias Avenue
Working Hours 7:00am - 3:30pm
Lane Restrictions 24 Hours

- Half Road Closure
- 1 Lane Open Westbound and Eastbound at the intersection