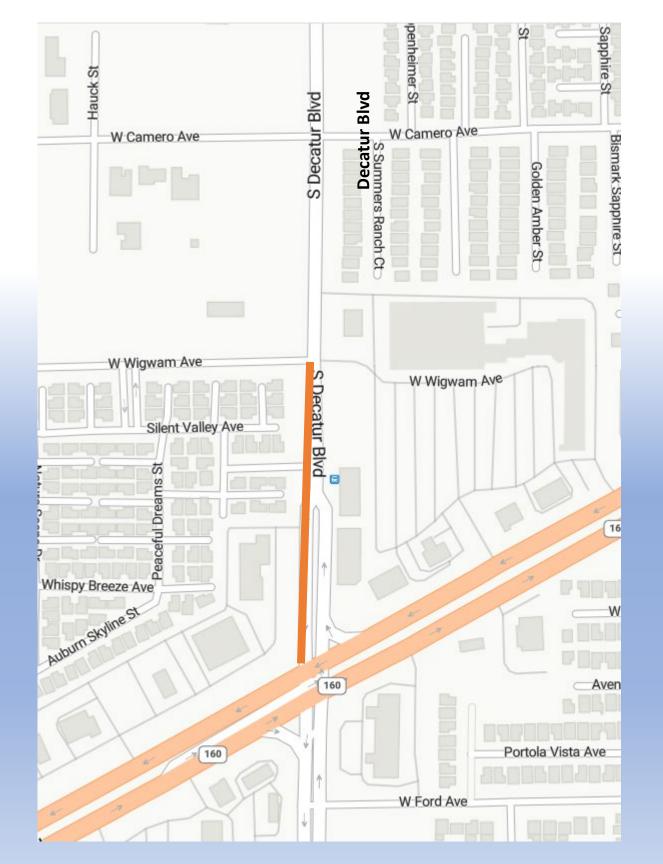

## Decatur Blvd from Wigwam Ave to Blue Diamond Road Working Hours 7:00am - 3:30pm

- 1 Lane Open SB from Wigwam to Blue Diamond Rd
- 2 Dedicated Left Turn Lanes Southbound to Eastbound Blue Diamond.